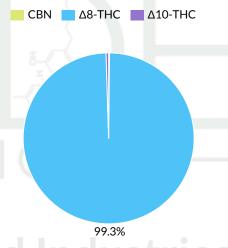

Foreign Matter

Cannabinoids Cannabinoid potency by HPLC-UV, CANSOP001 Date Tested: 04/12/2021

|         | ND        |      | ND        |       | /   |
|---------|-----------|------|-----------|-------|-----|
|         | Total THC |      | Total CBD |       | Tot |
| Analyte |           | LOQ  | Mass      | Mass  |     |
|         | 3         | %    | %         | mg/g  |     |
| THCa    |           | 0.00 | ND        | ND    |     |
| Δ9-THC  |           | 0.00 | ND        | ND    |     |
| Δ8-THC  |           | 0.00 | 84.36     | 843.6 |     |
| THCV    |           | 0.00 | ND        | ND    |     |
| CBDa    |           | 0.00 | ND        | ND    |     |
| CBD     |           | 0.00 | ND        | ND    |     |
| CBN     |           | 0.00 | 0.15      | 1.5   |     |
| CBGa    |           | 0.00 | ND        | ND    |     |
| CBG     |           | 0.00 | ND        | ND    |     |
| CBC     |           | 0.00 | ND        | ND    |     |
| Δ10-ΤΗС |           | 0.00 | 0.42      | 4.2   |     |
| Total   |           |      | 84.92     | 849.2 |     |
|         |           |      |           |       |     |

84.92% tal Cannabinoids

NT Moisture

Test results only relate to the sample as received. Cannabinoids are corrected to dry

Total THC = THCa \*  $0.877 + \Delta 9$ -THC. Total CBD = CBDa \* 0.877 + CBD. LOQ = Limit of Quantitation.